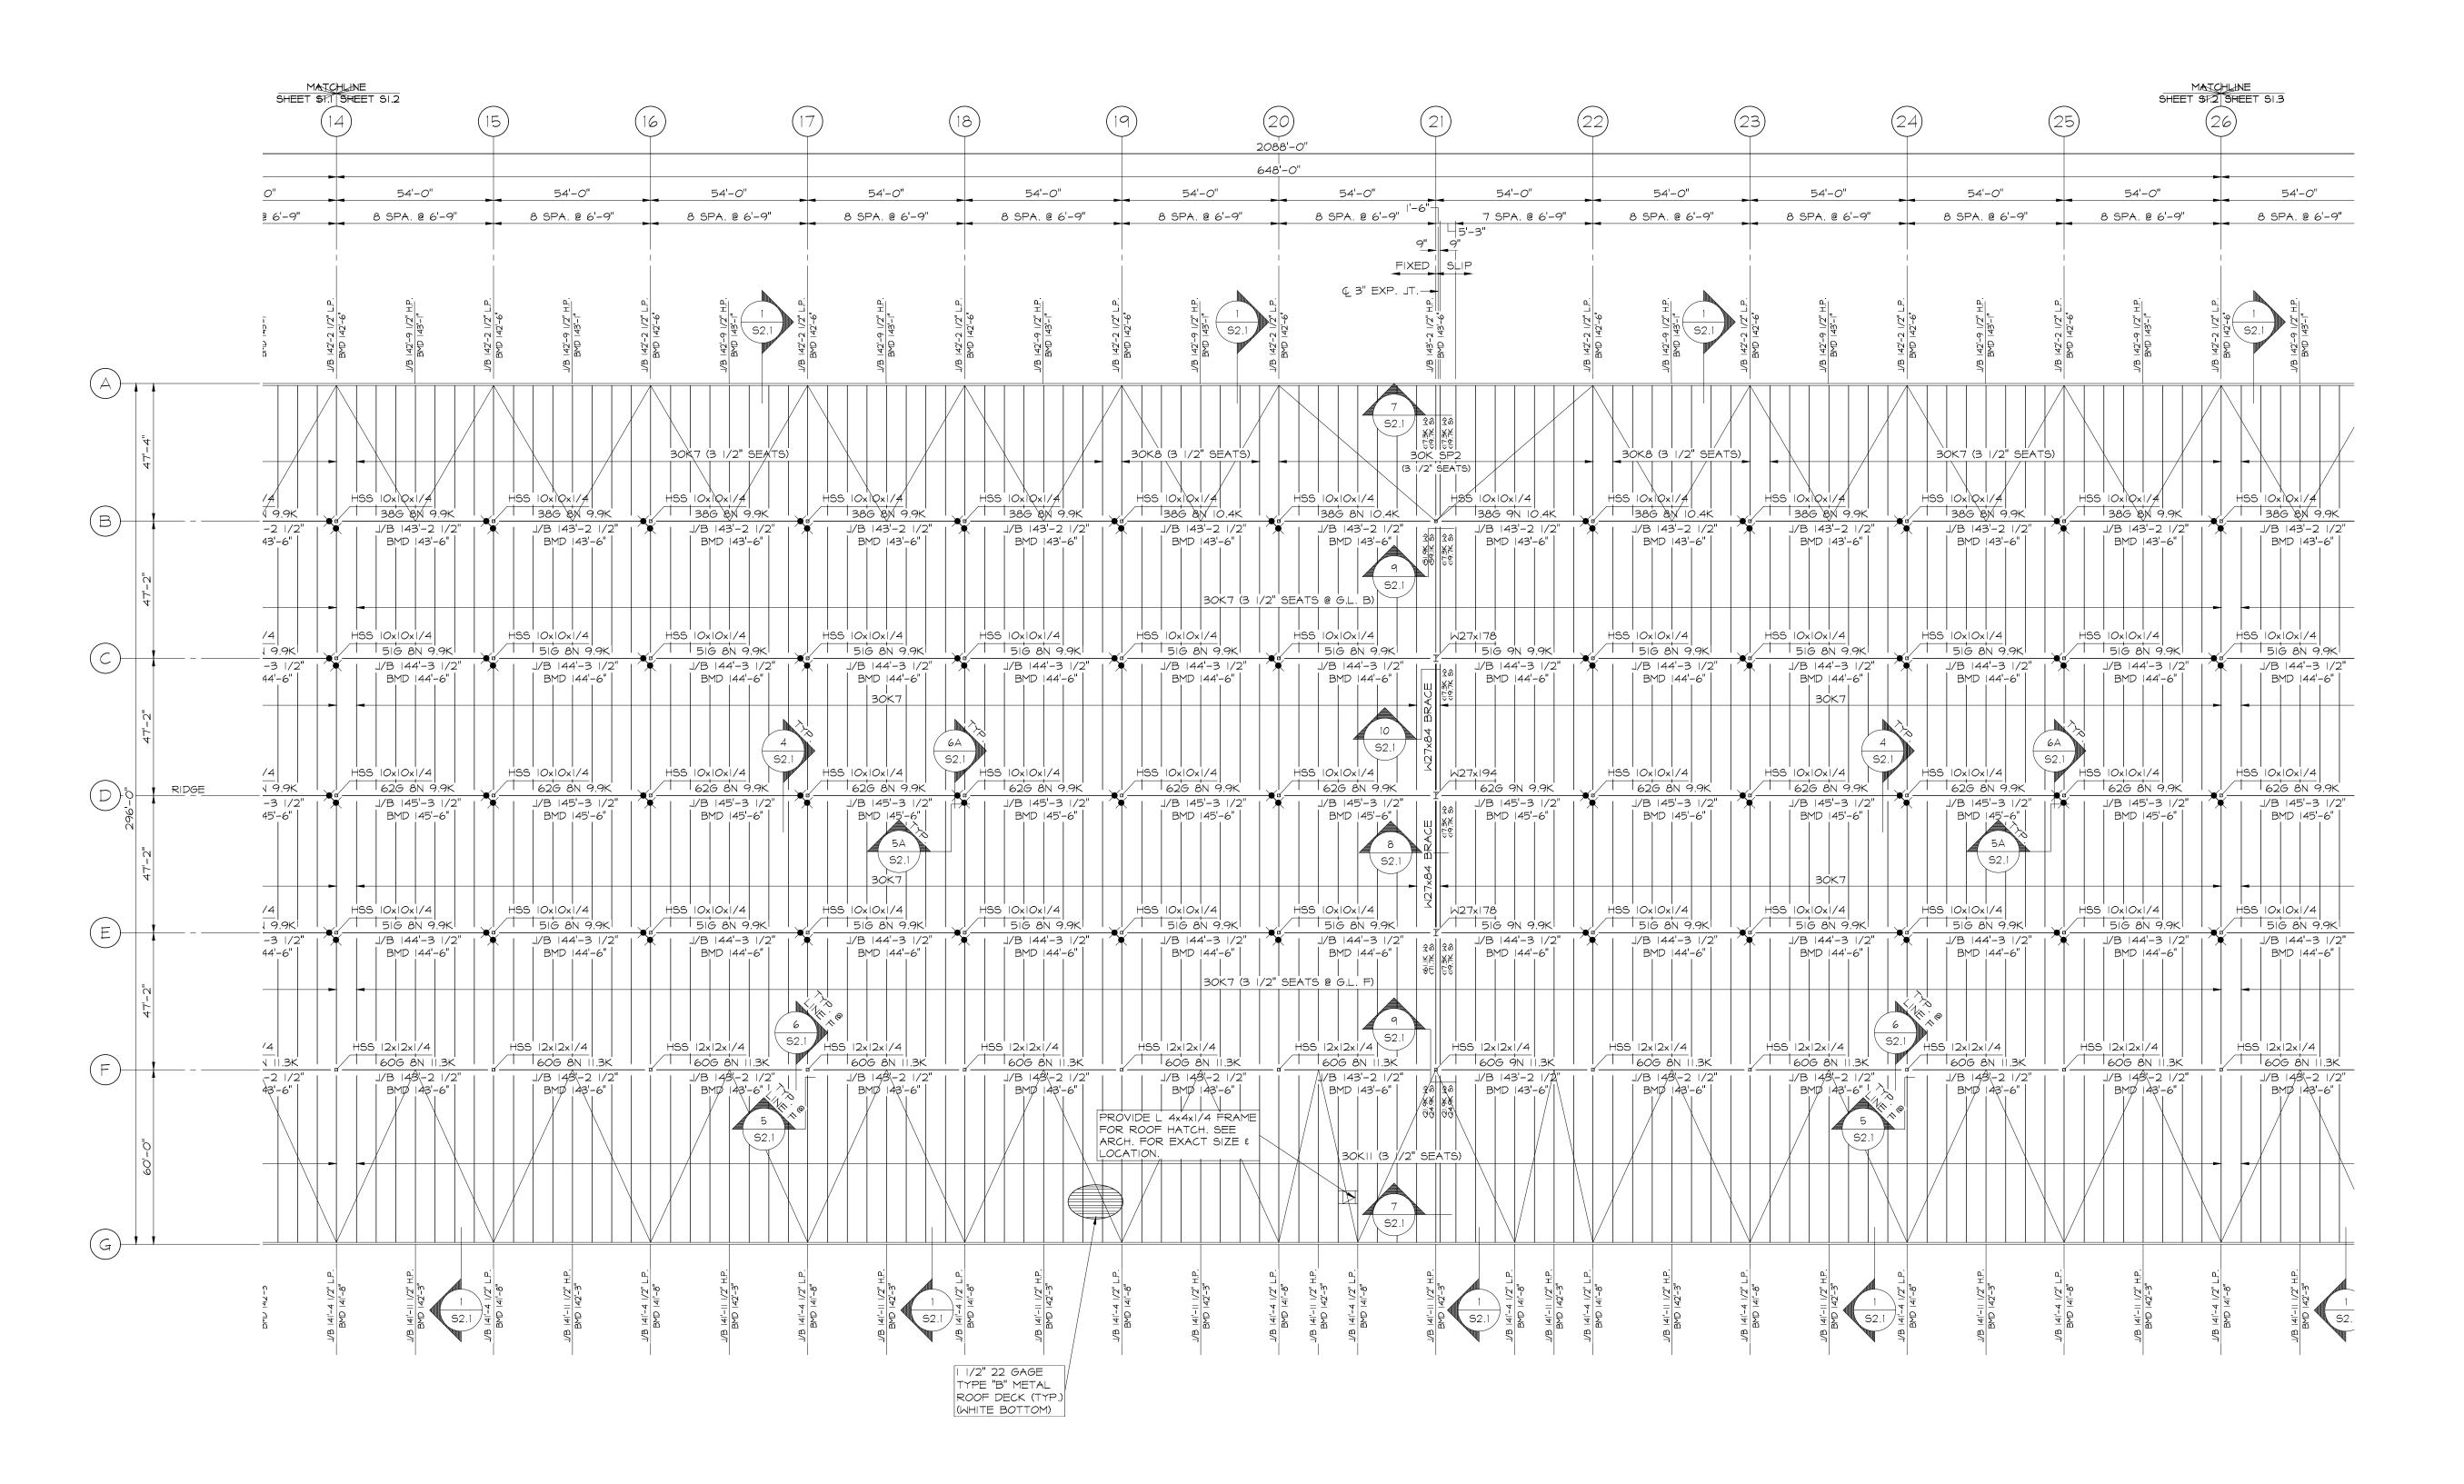

PROJECT NO. DRAWN BY
AS286-21 | NY131 | 21-155A DTC
SHEET TITLE

AREA "B" ROOF FRAMING PLAN

SHEET NO.

**S1.2**